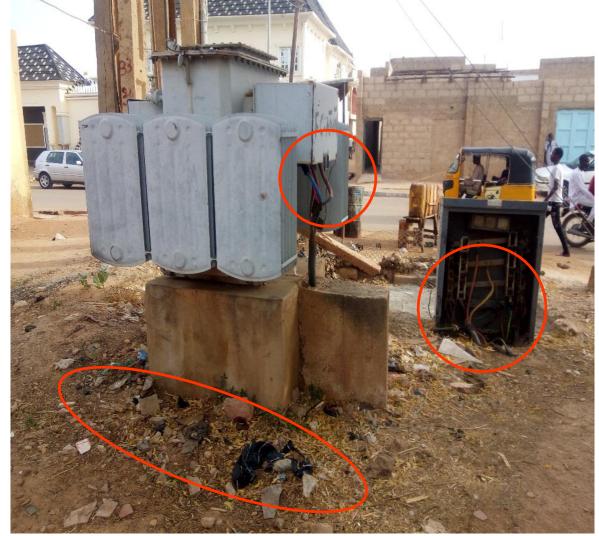

| 3428                                                           |                                             |





# Operators of the Power Sector to once again note that the target is ZERO Electrocutions

Discos to intensify efforts at:

(i) revamping their Protection schemes & equipment

(ii) rectifying their defective

| YEAR | TOTAL NETWORK RECTIFIED |
|------|-------------------------|
| 2014 | 199                     |
| 2015 | 87                      |
| 2016 | 801                     |
| 2017 | 3428                    |

to prevent electrical accidents and Also Discos should educate the general public or thice technical losses. need for extreme caution with using electricity!







Metallic Cradle Guard installed at a street in Benin City needs adequate earthing.





Unprotected substation at Kwanan Bukari, opposite Gwauron Gida, Katsina.





#### SAFETY TIPS

- Avoid contact with electric poles, Tv antenna poles, conductors and other electrical equipment installed in the open.
- Avoid staying under trees with conductors running over such trees.
- Avoid climbing masts constructed close to power lines. Avoid power cables and metallic objects.
- Wear rubber sole shoes always when on wet grounds.
- Report any fallen electric poles or conductors to the nearest electricity utility company or to NEMSA office nearest to you. Do not attempt to touch these.