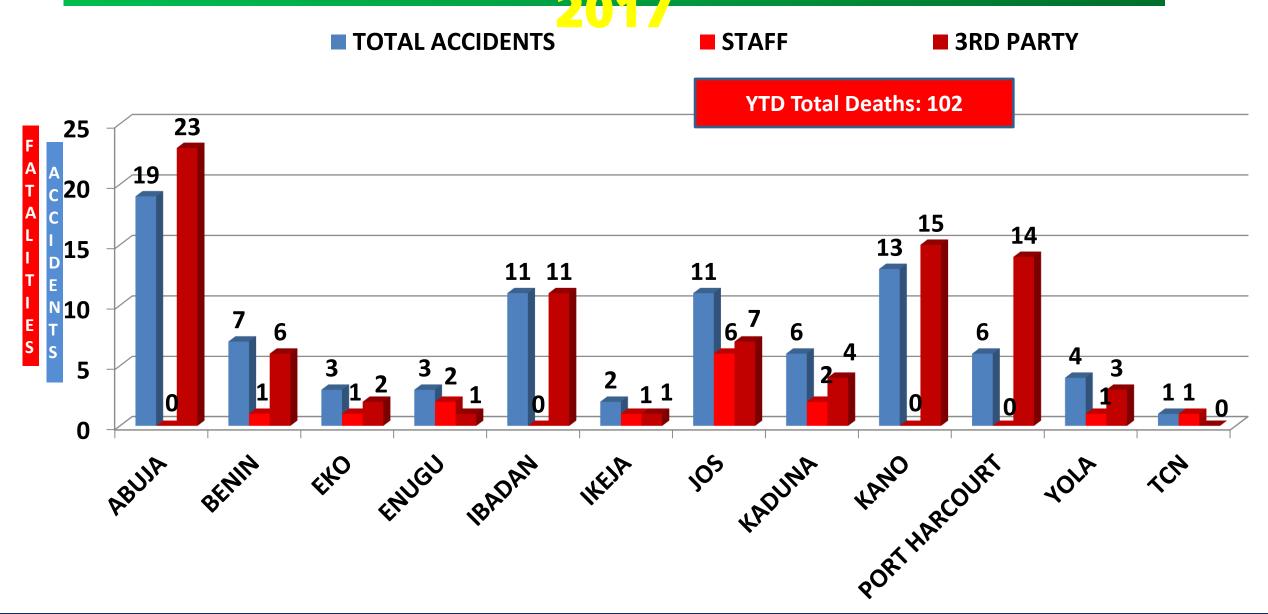

#### CUMULATIVE DISCOS & TCN FATALITIES JANUARY - OCTOBER

#### **YEAR 2017 CUMULATIVE STATISTICS**

| MONTH JANUARY – AUGUST 2017 | TOTAL NO. OF ACCIDENTS WITH FATALITIES | TOTAL N<br>FATALIT<br>& 3RD P | IES [STAFF            | NO. OF<br>ACCIDENTS<br>WITH ONLY<br>INJURIES | NO. OF F |                       | NO. OF<br>EXPLOSIONS<br>/<br>FIRES | NO. OF<br>VEHICULAR<br>ACCIDENTS | NO. OF ENVIRONMENTAL ACCIDENTS | TOTAL<br>LOST<br>MAN-<br>HOURS | NO. OF BAD<br>NETWORKS<br>REPORTED<br>FOR THE<br>MONTH | YEAR-TO-<br>DATE NO.<br>OF BAD<br>NETWORKS<br>REPORTED | YTD NO. OF<br>BAD<br>NETWORKS<br>RESOLVED<br>BY DISCO /<br>TCN | RESPONSE<br>TO NEMSA<br>REPORTS<br>IN WEEKS |
|-----------------------------|----------------------------------------|-------------------------------|-----------------------|----------------------------------------------|----------|-----------------------|------------------------------------|----------------------------------|--------------------------------|--------------------------------|--------------------------------------------------------|--------------------------------------------------------|----------------------------------------------------------------|---------------------------------------------|
|                             |                                        | STAFF                         | 3 <sup>RD</sup> PARTY |                                              | STAFF    | 3 <sup>RD</sup> PARTY |                                    |                                  |                                |                                |                                                        |                                                        |                                                                |                                             |
| ABUJA                       | 19                                     | 0                             | 23                    | 8                                            | 3        | 9                     | 0                                  | 2                                | 0                              |                                |                                                        |                                                        | 905                                                            |                                             |
| BENIN                       | 7                                      | 1                             | 6                     | 0                                            | 0        | 0                     | 0                                  | 0                                | 0                              |                                |                                                        |                                                        | 230                                                            |                                             |
| ЕКО                         | 3                                      | 1                             | 2                     | 1                                            | 1        | 0                     | 0                                  | 0                                | 0                              |                                |                                                        |                                                        | 116                                                            |                                             |
| ENUGU                       | 3                                      | 2                             | 1                     | 1                                            | 1        | 0                     | 0                                  | 0                                | 0                              |                                |                                                        |                                                        | 300                                                            |                                             |
| IBADAN                      | 11                                     | 0                             | 11                    | 5                                            | 3        | 2                     | 0                                  | 0                                | 0                              |                                |                                                        |                                                        | 119                                                            |                                             |
| IKEJA                       | 2                                      | 1                             | 1                     | 10                                           | 9        | 2                     | 5                                  | 21                               | 3                              |                                |                                                        |                                                        | 863                                                            |                                             |
| JOS                         | 11                                     | 6                             | 7                     | 6                                            | 5        | 1                     | 0                                  | 0                                | 0                              |                                |                                                        |                                                        | 408                                                            |                                             |
| KADUNA                      | 6                                      | 2                             | 4                     | 3                                            | 2        | 1                     | 1                                  | 0                                | 0                              |                                |                                                        |                                                        | 83                                                             |                                             |
| KANO                        | 13                                     | 0                             | 15                    | 9                                            | 3        | 11                    | 0                                  | 1                                | 0                              |                                |                                                        |                                                        | 135                                                            |                                             |
| PORT<br>HARCOURT            | 6                                      | 0                             | 14                    | 2                                            | 1        | 10                    | 0                                  | 0                                | 0                              |                                |                                                        |                                                        | 148                                                            |                                             |
| YOLA                        | 4                                      | 1                             | 3                     | 1                                            | 0        | 1                     | 0                                  | 0                                | 0                              |                                |                                                        |                                                        | 121                                                            |                                             |
| TCN                         | 1                                      | 1                             | 0                     | 1                                            | 4        | 0                     | 6                                  | 1                                | 1                              |                                |                                                        |                                                        | 0                                                              |                                             |
| YEAR<br>TOTAL               | 86                                     | 15                            | 87                    | 47                                           | 32       | 37                    | 12                                 | 25                               | 4                              | 製造                             |                                                        |                                                        | 3428                                                           |                                             |