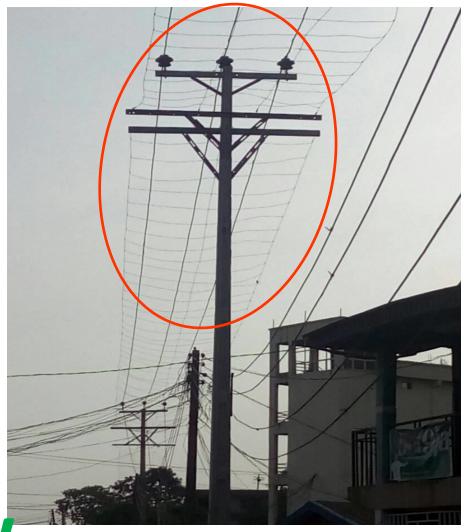

to prevent electrical accidents and Also Discos should educate the general public or thice technical losses. need for extreme caution with using electricity!

Metallic Cradle Guard installed at a street in Benin City needs adequate earthing.