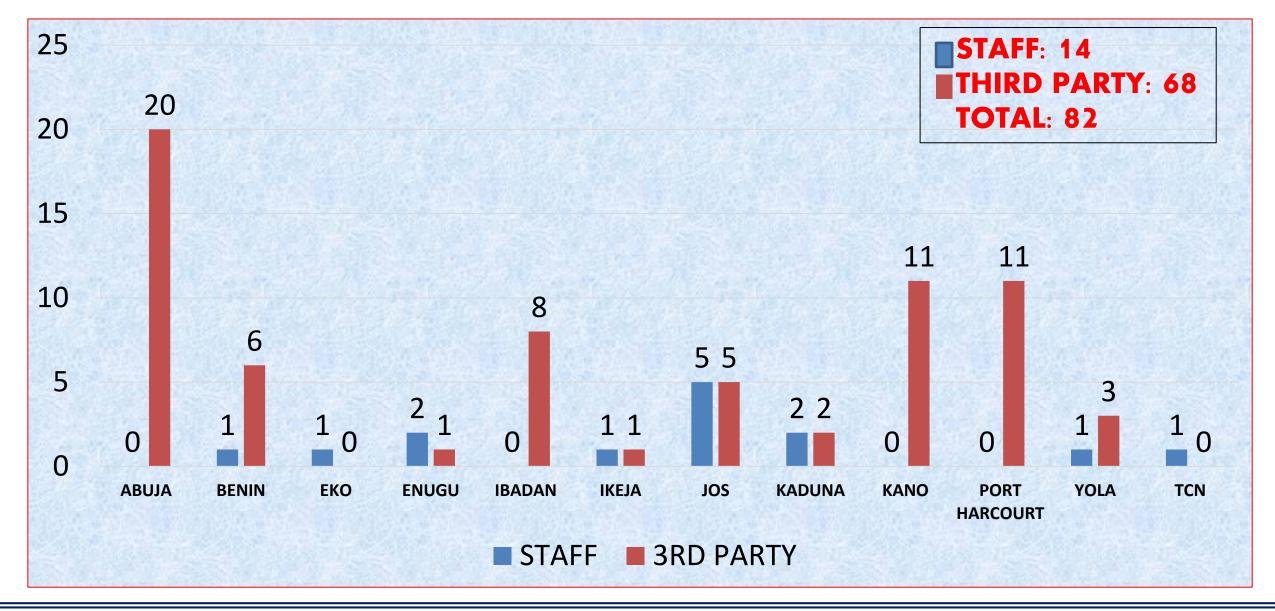

#### **CUMULATIVE FATALITIES: JANUARY – JULY 2017**

#### **YEAR 2017 CUMULATIVE STATISTICS**

| MONTH<br>JAN – JULY<br>2017 | TOTAL NO. OF ACCIDENTS WITH FATALITIES | TOTAL N<br>FATALIT<br>& 3RD P | IES [STAFF            | NO. OF<br>ACCIDENTS<br>WITH ONLY<br>INJURIES | NO. OF P |                       | NO. OF<br>EXPLOSIONS<br>/<br>FIRES | NO. OF<br>VEHICULAR<br>ACCIDENTS | NO. OF ENVIRONMENTAL ACCIDENTS | TOTAL<br>LOST<br>MAN-<br>HOURS | NO. OF BAD<br>NETWORKS<br>REPORTED<br>FOR THE<br>MONTH | YEAR-TO-<br>DATE NO.<br>OF BAD<br>NETWORKS<br>REPORTED | YTD NO. OF<br>BAD<br>NETWORKS<br>RESOLVED<br>BY DISCO /<br>TCN | RESPONSE<br>TO NEMSA<br>REPORTS<br>IN WEEKS |
|-----------------------------|----------------------------------------|-------------------------------|-----------------------|----------------------------------------------|----------|-----------------------|------------------------------------|----------------------------------|--------------------------------|--------------------------------|--------------------------------------------------------|--------------------------------------------------------|----------------------------------------------------------------|---------------------------------------------|
|                             |                                        | STAFF                         | 3 <sup>RD</sup> PARTY |                                              | STAFF    | 3 <sup>RD</sup> PARTY |                                    |                                  |                                |                                |                                                        |                                                        |                                                                |                                             |
| ABUJA                       | 16                                     | 0                             | 20                    | 7                                            | 2        | 9                     | 0                                  | 2                                | 0                              |                                |                                                        |                                                        | 1114                                                           |                                             |
| BENIN                       | 7                                      | 1                             | 6                     | 0                                            | 0        | 0                     | 0                                  | 0                                | 0                              |                                |                                                        |                                                        | 157                                                            |                                             |
| ЕКО                         | 1                                      | 1                             | 0                     | 0                                            | 0        | 0                     | 0                                  | 0                                | 0                              |                                |                                                        |                                                        | 72                                                             |                                             |
| ENUGU                       | 3                                      | 2                             | 1                     | 0                                            | 0        | 0                     | 0                                  | 0                                | 0                              |                                |                                                        |                                                        | 154                                                            |                                             |
| IBADAN                      | 8                                      | 0                             | 8                     | 4                                            | 2        | 2                     | 0                                  | 0                                | 0                              |                                |                                                        |                                                        | 76                                                             |                                             |
| IKEJA                       | 2                                      | 1                             | 1                     | 8                                            | 8        | 1                     | 5                                  | 16                               | 3                              |                                |                                                        |                                                        | 467                                                            |                                             |
| JOS                         | 8                                      | 5                             | 5                     | 2                                            | 2        | 0                     | 0                                  | 0                                | 0                              |                                |                                                        |                                                        | 226                                                            |                                             |
| KADUNA                      | 4                                      | 2                             | 2                     | 3                                            | 2        | 1                     | 0                                  | 0                                | 0                              |                                |                                                        |                                                        | 63                                                             |                                             |
| KANO                        | 9                                      | 0                             | 11                    | 9                                            | 3        | 11                    | 0                                  | 0                                | 0                              |                                |                                                        |                                                        | 80                                                             |                                             |
| PORT<br>HARCOURT            | 4                                      | 0                             | 11                    | 2                                            | 1        | 10                    | 0                                  | 0                                | 0                              |                                |                                                        |                                                        | 132                                                            |                                             |
| YOLA                        | 4                                      | 1                             | 3                     | 1                                            | 0        | 1                     | 0                                  | 0                                | 0                              |                                |                                                        |                                                        | 60                                                             |                                             |
| TCN                         | 1                                      | 1                             | 0                     | 1                                            | 4        | 0                     | 5                                  | 1                                | 0                              |                                |                                                        |                                                        | 0                                                              |                                             |
| YEAR<br>TOTAL               | 67                                     | 14                            | 68                    | 37                                           | 24       | 35                    | 10                                 | 19                               | 3                              |                                |                                                        |                                                        | 2601                                                           |                                             |