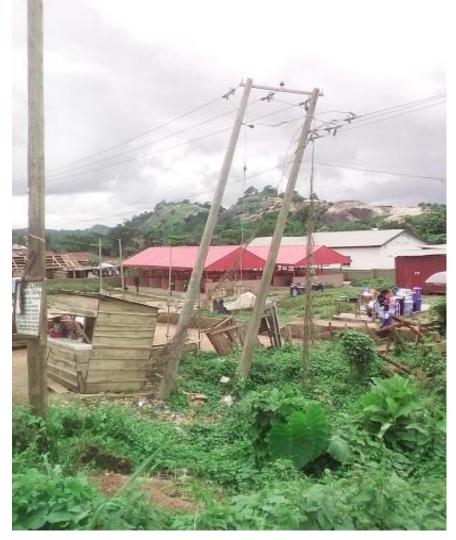

#### (NEMSA)

River Bank erosion and reported sand dredging activities in Otamiri, Imo State, and Amechi village, Enugu State, endangering transmission line towers.

Dangerously tilted H-Pole at Adebowale Junction, Ondo Road, Akure, Ondo State.