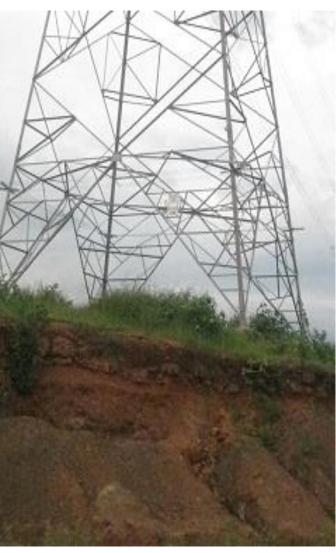

#### (NEMSA)

River Bank erosion and reported sand dredging activities in Otamiri, Imo State, and Amechi village, Enugu State, endangering transmission line towers.

Dangerously tilted H-Pole at Adebowale Junction, Ondo Road, Akure, Ondo State.