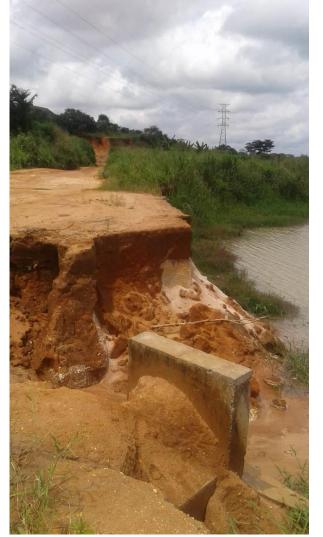

#### (NEMSA)

River Bank erosion and reported sand dredging activities in Otamiri, Imo State, and Amechi village, Enugu State, endangering transmission line towers.

Dangerously tilted H-Pole at Adebowale Junction, Ondo Road, Akure, Ondo State.