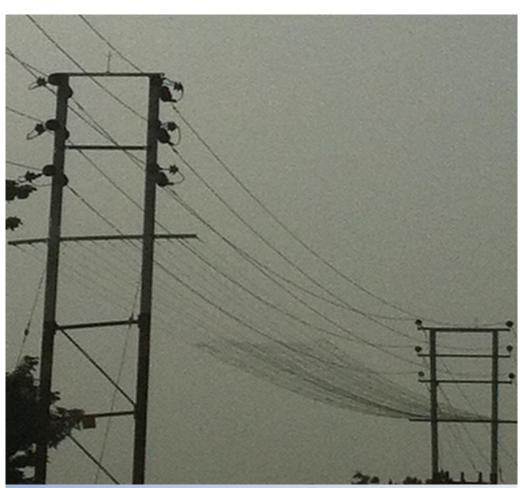

#### Commendable efforts by some DISCOs at providing safe networks

Cradle Guards installed over bridge /expressway crossings in Wuse Zone 4, and Wuse II, Abuja, FCT

A well designed and constructed substation in GRA, Sokoto.