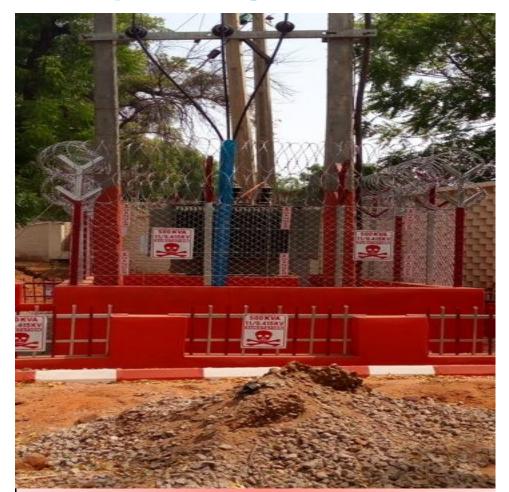

#### Commendable efforts by some DISCOs at providing safe networks

Cradle Guards installed over bridge /expressway crossings in Wuse Zone 4, and Wuse II, Abuja, FCT

A well designed and constructed substation in GRA, Sokoto.