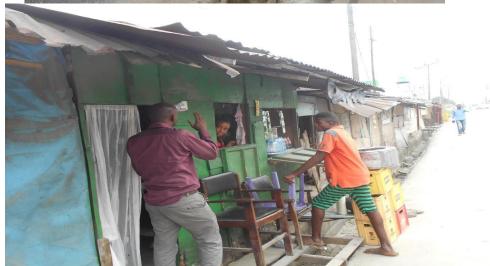

## PROACTIVE ACTIONS BY PHEDC

Re-enforcing Public Safety Campaigns by PHEDC

Building of structure under HT line at Iwofe, Rivers State.

Scaffolding /Work demolished with assistance from the security agencies. The building construction engineer was arrested