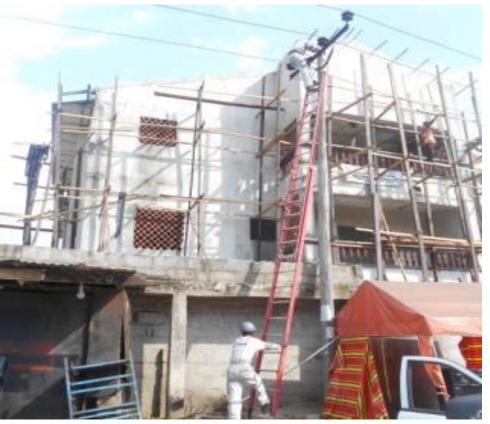

## PROACTIVE ACTIONS BY PHEDC

Re-enforcing Public Safety Campaigns by PHEDC

Building of structure under HT line at Iwofe, Rivers State.

Scaffolding /Work demolished with assistance from the security agencies. The building construction engineer was arrested

### GENERAL OBSERVATION

- Lectrical accidents will be reduced with increased awareness campaign by Discos and stakeholders.
- Discos to intensify efforts to disconnect illegal structures under power lines or within right of way from public power supply followed with demolition nationwide.
- Use of substandard electrical materials, poor terminations, underrated conductors, and unrated fuses should be discontinued forthwith.
- Discos to pay urgent attention and rectify all networks reported by NEMSA in addition to their regular maintenance.