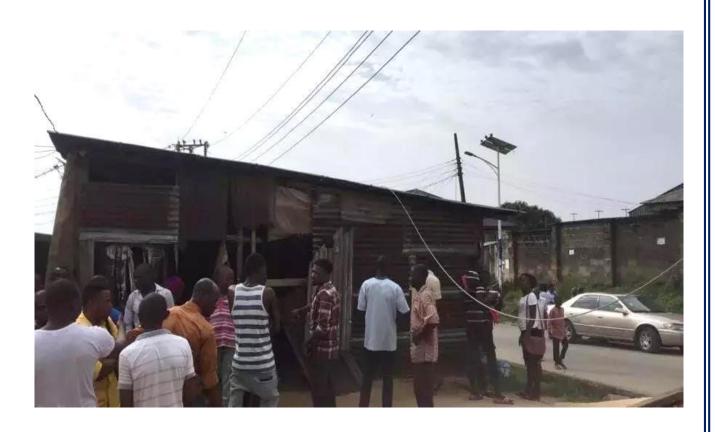

#### **Dire Consequences of illegal Structures built under Power Lines**

Unsafe and Dangerous Structures constructed under power lines and within right of way.

**Accident Scene at Calabar** 

Kerosine Tank mounted on elevated platform under power lines and within right of way in Calabar, Cross River State.

**Accident waiting to happen!** 